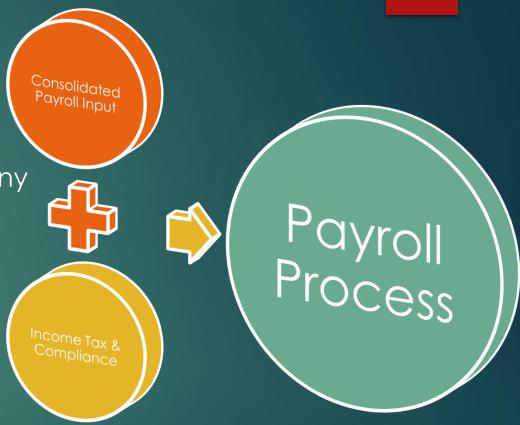

# Payroll Processing

- ▶ MµÀs
- Cost Reduction & Effectiveness for company
- ▶ Reduces Risk
- ▶ Improved Productivity